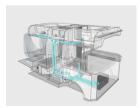

### EASY AND QUICK INSTALLATION

It can be installed under the bunk or bench without taking up extra space, without changing the layout of the vent or the roof, and without changing the external dimensions of the RV

#### FREELY AIR OUTLET POSITION

3 air outlets can be located anywhere to meet the different requirements of cooling or heating in different areas, to improve the comfort of RV life

| Distributed by |  |  |
|----------------|--|--|
|                |  |  |
|                |  |  |
|                |  |  |
|                |  |  |