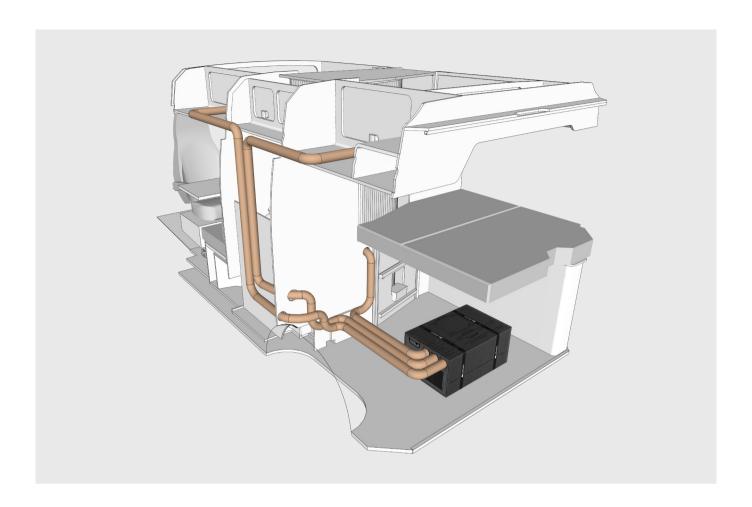

### EASY AND QUICK INSTALLATION

It can be installed under the bunk or bench without taking up extra space, without changing the layout of the vent or the roof, and without changing the external dimensions of the RV

#### FREELY AIR OUTLET POSITION

3 air outlets can be located anywhere to meet the different requirements of cooling or heating in different areas, to improve the comfort of RV life

| Distributed by |  |  |
|----------------|--|--|
|                |  |  |
|                |  |  |
|                |  |  |
|                |  |  |