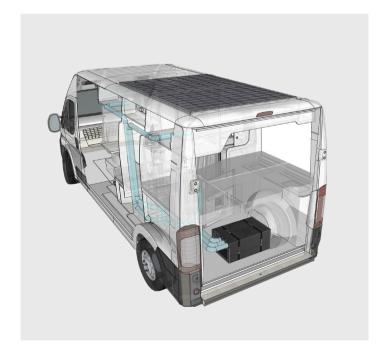

### EASY AND QUICK INSTALLATION

It can be installed under the bunk or bench without taking up extra space, without changing the layout of the vent or the roof, and without changing the external dimensions of the RV

#### FREELY AIR OUTLET POSITION

3 air outlets can be located anywhere to meet the different requirements of cooling or heating in different areas, to improve the comfort of RV life

| Distributed by |  |  |
|----------------|--|--|
|                |  |  |
|                |  |  |
|                |  |  |
|                |  |  |