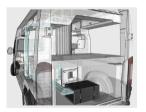

### EASY AND QUICK INSTALLATION

It can be installed under the bunk or bench without taking up extra space, without changing the layout of the vent or the roof, and without changing the external dimensions of the RV