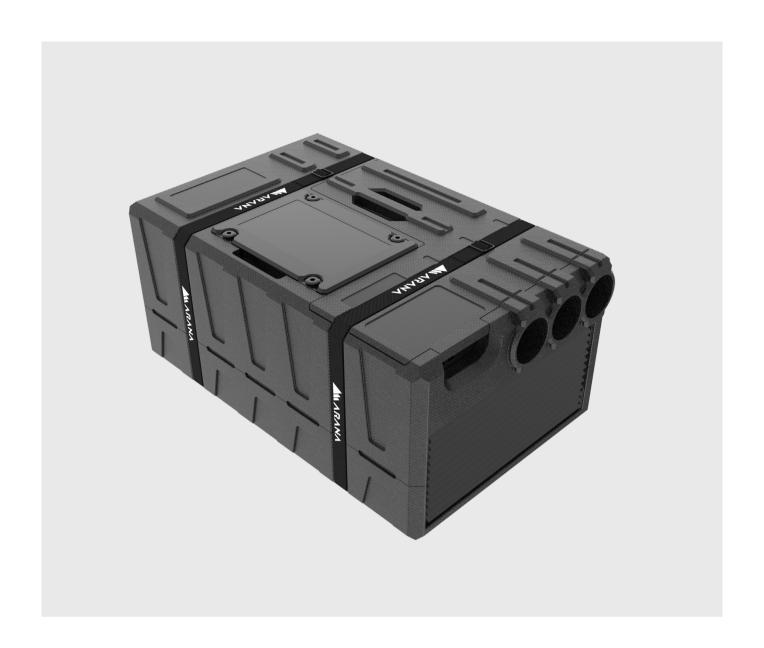

## RV UNDER BENCH INVERTER AIR CONDITIONER

**CARBONADO D2600** 

**Carbonado D2600** is a brand new inverter under bench air conditioner developed by **ARANA**, adopting the lastest DC inverter technology, running more smoothly with less vibration and lower noise, reliable performance and elegant apperance. Enjoy a comfortable RV life.

To combine the superior performance and appearance, and achieve value for money, is the only design principle for **ARANA** RV air conditioner.

- Equiped with new DC inveter compressor, runing with less vibration, low noise, efficient and quiet.
- Small and light, can be installed under the bunk or bench, without taking up extra space.
- With 3 air outlets, can be located anywhere to meet the different requirements of cooling or heating in different areas, to improve the comfort of RV life.

**SMALL AND LIGHT** 

Only 18.5kg super light weight, very quiet operation, very low noise