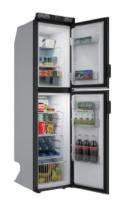

## EXTRA-LARGE FREEZING SPACE

With storage boxes on the door of freezer compartment, meeting different delicacy requirements in trip.

#### ADJUSTABLE SHELVES

Adjustable shelves, satisfying for storing bulky foods.

### LARGE FRUIT AND VEGETABLE SECTION

Large fruit and vegetable section, separate storage for keeping freshness.