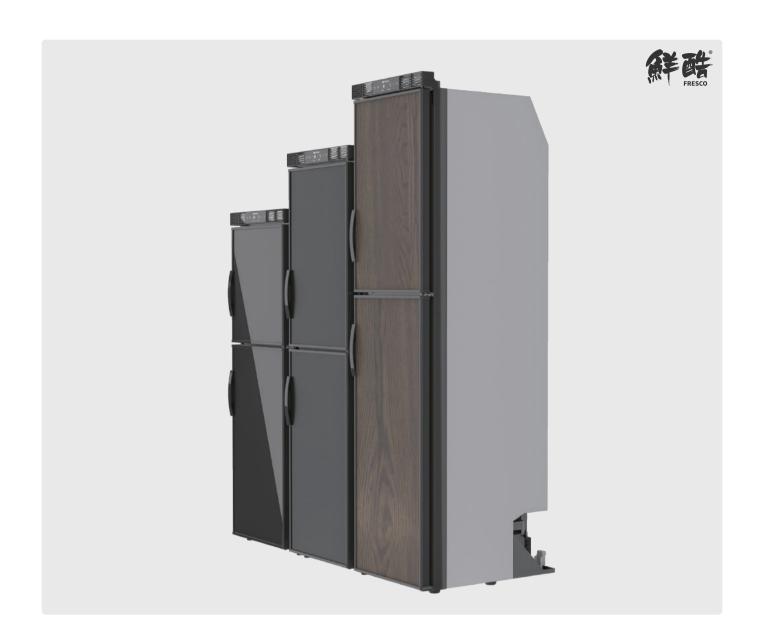

## RV COMPRESSOR REFRIGERATOR

BFC 135/157/185

Adhering to Italian aesthetic concept, **FRESCO** series compressor refrigerator is designed with simplicity and perfect combination of compactness and practicability. Its reliable performance achieved by innovative technology lets you enjoy quality life at any time.

### SLIM DESIGN

Making full use of the vertical space inside RV.

### 419MM SMALL WIDTH

Small installation width and opening radius, occupying less space, being a better space saver inside RV.

Replaceable door panels, creating colorful and personalized living space.

PERSONALIZED SPECIFICATIONS

**580MM SHALLOW DEPTH** 

Exquisite design with small thickness, saving the inside RV space maximally.

LOWER CONSUMPTION AND NOISE, EXCELLENT COOLING PERFORMANCE

Operating with 12/24 DC to lower power bills and protect the environment.