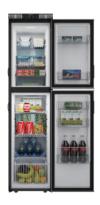

## EXTRA-LARGE FREEZING SPACE

With storage boxes on the door of freezer compartment, meeting different delicacy requirements in trip.

#### ADJUSTABLE SHELVES

Adjustable shelves, satisfying for storing bulky foods.

### LARGE FRUIT AND VEGETABLE SECTION

Large fruit and vegetable section, separate storage for keeping freshness.

### HIGH BOTTLE HOLDER

High bottle holder for storing drinks well, marking sure joyous gathering.