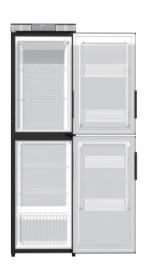

## RV COMPRESSOR REFRIGERATOR

BFC 135/157/185

Adhering to Italian aesthetic concept, **FRESCO** series compressor refrigerator is designed with simplicity and perfect combination of compactness and practicability. Its reliable performance achieved by innovative technology lets you enjoy quality life at any time.

With specialized RV compressor, anti-shocking and shaking even driving on rough roads; Keeping efficient working even with inclination of 30°

- Streamlined slim design, being smaller width, perfect space saver inside RV in horizontal.
- Extra-large freezing space, meeting different delicacy requirements in trip.
- Separate temperature control of refrigerator and freezer compartments.
- Touching screen for precise temperature control, different foods are kept well with nutrition and delicacy.
- Lower consumption and noise, excellent cooling performance.
- Operating with 12/24 DC to lower power bills and protect the environment.

## EXTRA-LARGE FREEZING SPACE

With storage boxes on the door of freezer compartment, meeting different delicacy requirements in trip.