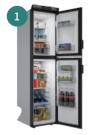

## EXTRA-LARGE FREEZING SPACE

With storage boxes on the door of freezer compartment, meeting different delicacy requirements in trip.

#### ADJUSTABLE SHELVES

Adjustable shelves, satisfying for storing bulky foods.

### LARGE FRUIT AND VEGETABLE SECTION

Large fruit and vegetable section, separate storage for keeping freshness.