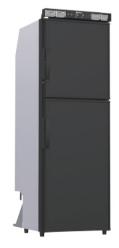

## RV COMPRESSOR REFRIGERATOR

BFC 135/157/185

Adhering to Italian aesthetic concept, **FRESCO** series compressor refrigerator is designed with simplicity and perfect combination of compactness and practicability. Its reliable performance achieved by innovative technology lets you enjoy quality life at any time.

With specialized RV compressor, anti-shocking and shaking even driving on rough roads; Keeping efficient working even with inclination of 30°

- Streamlined slim design, being smaller width, perfect space saver inside RV in horizontal.
- Extra-large freezing space, meeting different delicacy requirements in trip.
- Separate temperature control of refrigerator and freezer compartments.
- Touching screen for precise temperature control, different foods are kept well with nutrition and delicacy.
- Lower consumption and noise, excellent cooling performance.
- Operating with 12/24 DC to lower power bills and protect the environment.

### SLIM DESIGN

Making full use of the vertical space inside RV.