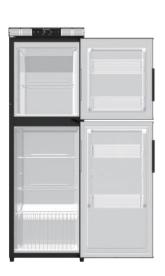

Reversible doors for flexible inside designs and layouts.

## EXTRA-LARGE FREEZING SPACE

With storage boxes on the door of freezer compartment, meeting different delicacy requirements in trip.

#### ADJUSTABLE SHELVES

Adjustable shelves, satisfying for storing bulky foods.