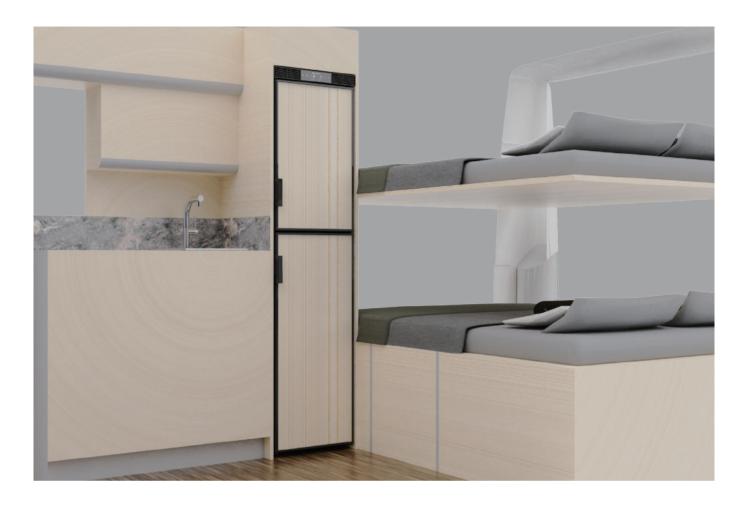

### SLIM DESIGN

Making full use of the vertical space inside RV.

### 419MM SMALL WIDTH

Small installation width and opening radius, occupying less space, being a better space saver inside RV.

Replaceable door panels, creating colorful and personalized living space.

PERSONALIZED SPECIFICATIONS

**580MM SHALLOW DEPTH** 

Exquisite design with small thickness, saving the inside RV space maximally.

LOWER CONSUMPTION AND NOISE, EXCELLENT COOLING PERFORMANCE

Operating with 12/24 DC to lower power bills and protect the environment.