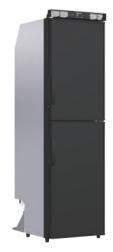

## RV COMPRESSOR REFRIGERATOR

BFC 135/157/185

Adhering to Italian aesthetic concept, **FRESCO** series compressor refrigerator is designed with simplicity and perfect combination of compactness and practicability. Its reliable performance achieved by innovative technology lets you enjoy quality life at any time.

With specialized RV compressor, anti-shocking and shaking even driving on rough roads; Keeping efficient working even with inclination of 30°

- Streamlined slim design, being smaller width, perfect space saver inside RV in horizontal.
- Extra-large freezing space, meeting different delicacy requirements in trip.
- Separate temperature control of refrigerator and freezer compartments.
- Touching screen for precise temperature control, different foods are kept well with nutrition and delicacy.
- Lower consumption and noise, excellent cooling performance.
- Operating with 12/24 DC to lower power bills and protect the environment.

### SLIM DESIGN

Making full use of the vertical space inside RV.