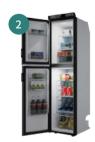

## EXTRA-LARGE FREEZING SPACE

With storage boxes on the door of freezer compartment, meeting different delicacy requirements in trip.

#### ADJUSTABLE SHELVES

Adjustable shelves, satisfying for storing bulky foods.

### LARGE FRUIT AND VEGETABLE SECTION

Large fruit and vegetable section, separate storage for keeping freshness.