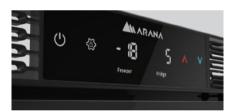

### SEPARATE TEMPERATURE CONTROL

Touching screen for precise temperature control, different foods are kept well with nutrition and delicacy.

THOUGHTFUL DETAILS

Built-in LED lamps in both refrigerator and freezer compartments to deliver clear and power-saving illumination.

SEPARATE TEMPERATURE CONTROL

Touching screen for precise temperature control, different foods are kept well with nutrition and delicacy.